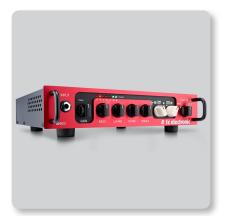

SPECTRADRIVE Bass Preamp and Line Driver is a powerful tool for serious bass players in search of an exceptional sounding and ultraflexible preamp. Jam-packed with useful **SPECTRADRIVE** features, includes built-in TonePrintcustomizable SpectraComp compression and distortion, as well as a custom built studio-grade DI Output. And SPECTRADRIVE easily

#### **Not Your Average Stompbox**

SPECTRADRIVE is more than just a bass preamp and distortion pedal, it's also a professional DI box with a studio-grade balanced output – which connects nicely to your favorite mixing console or recording gear. The high grade components feature 3 toggle switches for Pre/Post EQ, Ground/ Lift and Instrument/Line level, while the parallel outputs make it a breeze to send your dry bass tone to your amp or a separate tuner. The balanced DI feeds all the tone-saturated goodness of your SPECTRADRIVE directly to the house system.