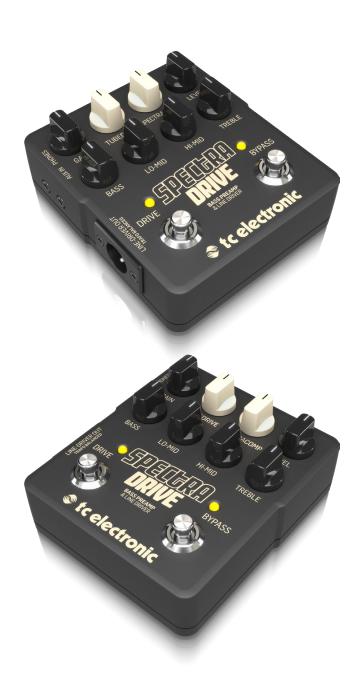

#### **Not Your Average Stompbox**

SPECTRADRIVE is more than just a bass preamp and distortion pedal, it's also a professional DI box with a studio-grade balanced output – which connects nicely to your favorite mixing console or recording gear. The high grade components feature 3 toggle switches for Pre/Post EQ, Ground/ Lift and Instrument/Line level, while the parallel outputs make it a breeze to send your dry bass tone to your amp or a separate tuner. The balanced DI feeds all the tone-saturated goodness of your SPECTRADRIVE directly to the house system.

### **Buff Up that Bass!**

Long cable runs can really take its toll on your tone, so we gave SPECTRADRIVE the same circuit used in our best-selling BONAFIDE BUFFER. No matter what you are playing through, SPECTRADRIVE protects your tone with absolutely no loss of high-end frequencies or overall signal strength.