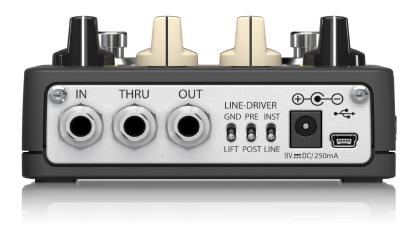

#### **Not Your Average Stompbox**

SPECTRADRIVE is more than just a bass preamp and distortion pedal, it's also a professional DI box with a studio-grade balanced output – which connects nicely to your favorite mixing console or recording gear. The high grade components feature 3 toggle switches for Pre/Post EQ, Ground/ Lift and Instrument/Line level, while the parallel outputs make it a breeze to send your dry bass tone to your amp or a separate tuner. The balanced DI feeds all the tone-saturated goodness of your SPECTRADRIVE directly to the house system.