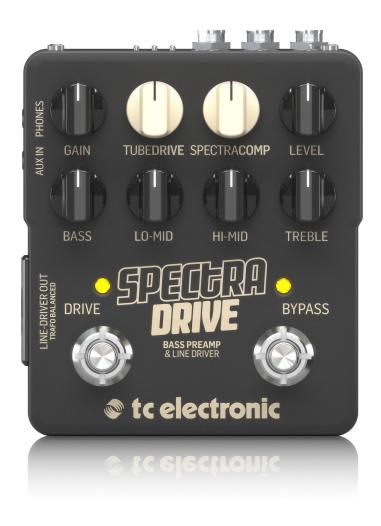

High-Quality Bass Preamp and Drive Pedal with Built-In TubeDrive and SpectraComp TonePrints

- High-quality bass preamp ported directly from TC's line of bass amps gives you exceptional tonal options for practice, live, and studio performance
- TubeDrive with TonePrint technology emulates preamplifier and power amplifier tube stages, offering you everything from subtle drive to full-on distortion
- SpectraComp control with TonePrint technology provides a variety of ultra-transparent and highly musical multi-band compression profiles to cut through any mix
- Intelligent EQ stack dedicated to bass has four simple control dials to give you easy and impressive tone-shaping
- Balanced DI with pre/post switch allows direct connection to mixing consoles or recording equipment
- Superior analog buffering from the BONAFIDE BUFFER pedal prevents signal distortion from long cable runs
- Auxiliary rehearsal input for playback through speaker or headphones
- Parallel outputs for tuning or sending clean signal to your amp and mixer
- Studio-quality headphone amplifier with speaker emulation for personal practice and silent rehearsals

## Ready, Set, TubeDrive...

The TubeDrive TonePrint utility gives your bass the dynamic and warm sound and feel of a full blown tube amp. From just a single knob, TubeDrive serves up everything from a slightly overdriven tone with organic, rich harmonics all the way out to fuzzed out, edgy hard rock distortion and beyond. Plus, TubeDrive features its own dedicated footswitch – so you always kick it in at the ideal moment!

### SpectraComp

Our acclaimed TonePrint setup not only lets you fine tune your overdrive, it provides access to the ultimate treasure trove of artist compression TonePrints in addition to the stellar selection but into the SPECTRADRIVE. Using the same advanced multiband algorithm from our legendary System 6000 studio compressors, SpectraComp's deceptively simple single knob operation gives you unequaled control over dynamics, and cuts through the mix like a flaming katana through warm butter. Just turn up the SpectraComp knob to dial in the perfect amount of compression!

### **Smart EQ**

We've imported the intelligent EQ section from our much-loved BH800 bass head and re-engineered it to be an even more robust tone-shaping tool. The EQ stack is meticulously tuned for bass, meaning that instead of controlling one fixed set of frequencies when you turn a knob, each of the 4 knobs alters only a specific frequency range – whether you boost or cut them, you get total control over your tone.

#### **Not Your Average Stompbox**

SPECTRADRIVE is more than just a bass preamp and distortion pedal, it's also a professional DI box with a studio-grade balanced output – which connects nicely to your favorite mixing console or recording gear. The high grade components feature 3 toggle switches for Pre/Post EQ, Ground/ Lift and Instrument/Line level, while the parallel outputs make it a breeze to send your dry bass tone to your amp or a separate tuner. The balanced DI feeds all the tone-saturated goodness of your SPECTRADRIVE directly to the house system.