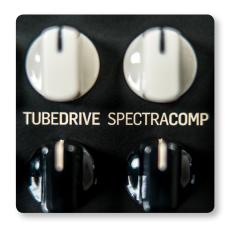

## Ready, Set, TubeDrive...

The TubeDrive TonePrint utility gives your bass the dynamic and warm sound and feel of a full blown tube amp. From just a single knob, TubeDrive serves up everything from a slightly overdriven tone with organic, rich harmonics all the way out to fuzzed out, edgy hard rock distortion and beyond. Plus, TubeDrive features its own dedicated footswitch – so you always kick it in at the ideal moment!

### SpectraComp

Our acclaimed TonePrint setup not only lets you fine tune your overdrive, it provides access to the ultimate treasure trove of artist compression TonePrints in addition to the stellar selection but into the SPECTRADRIVE. Using the same advanced multiband algorithm from our legendary System 6000 studio compressors, SpectraComp's deceptively simple single knob operation gives you unequaled control over dynamics, and cuts through the mix like a flaming katana through warm butter. Just turn up the SpectraComp knob to dial in the perfect amount of compression!